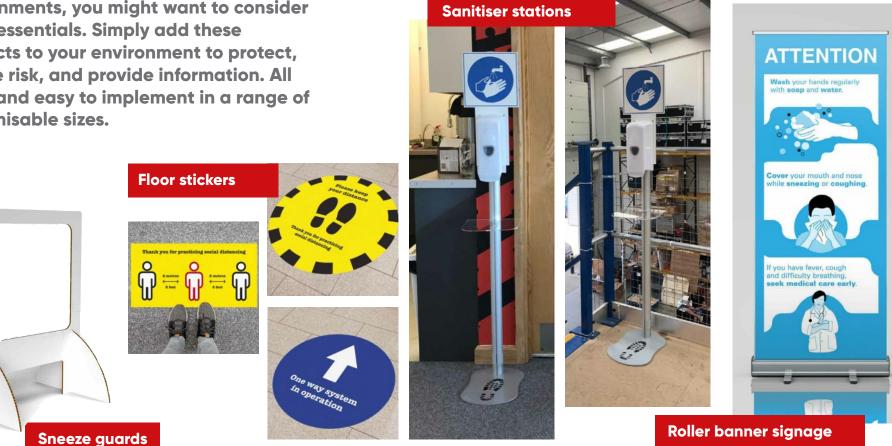

# **Essentials**

To complete your social distancing environments, you might want to consider these essentials. Simply add these products to your environment to protect, reduce risk, and provide information. All quick and easy to implement in a range of customisable sizes.