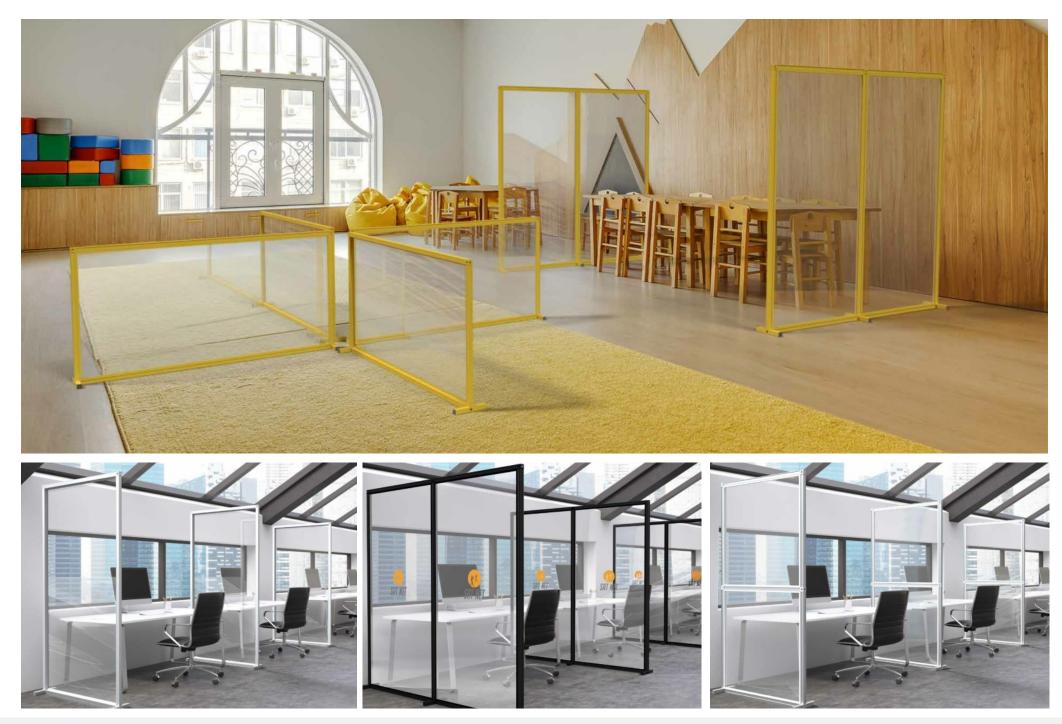

# **Hinged Walling**

Divide open plan spaces with quick and easy-to-build modular hinged walling. Designed to cover large areas within environments to safeguard all occupants and reduce risk by implementing social distancing measures between desks and workstations.

Ideal for breaking up open plan spaces. Fast to build without the need for tools and can be flat packed when not in use.

- Unique reconfigurable design to suit individual requirements
- Premium finish using high quality materials
- Manufactured in the UK
- Modular to adapt over time
- Designed to protect and reduce risk over large areas
- Suitable for a range of environments including offices, schools, call centres, co-working spaces

The flexibility to create zoned areas in a multitude of environments.

## Design your space with customised walling.

AVAILABLE IN A RANGE OF STANDARD AND CUSTOM SIZES TO SUIT YOUR NEEDS

## Position hinged walling exactly how you need it.