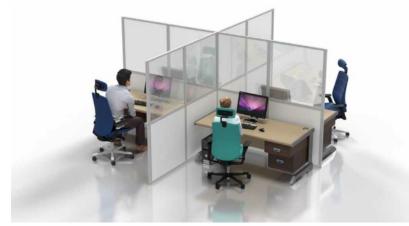

# **Desk Partitions**

Use modular walling to separate desks and workstations. Designed as partitioning to protect and reduce risk between individuals. All desk partitions are fully customisable to meet exact requirements including sizing, materials and branding.

The modular approach means your solution can adapt to a range of different applications over time. Perfect for workspace layout changes, temporary storage solutions, partitions and divides, semiprivate zones, and more.

### **Part acrylic partitions**