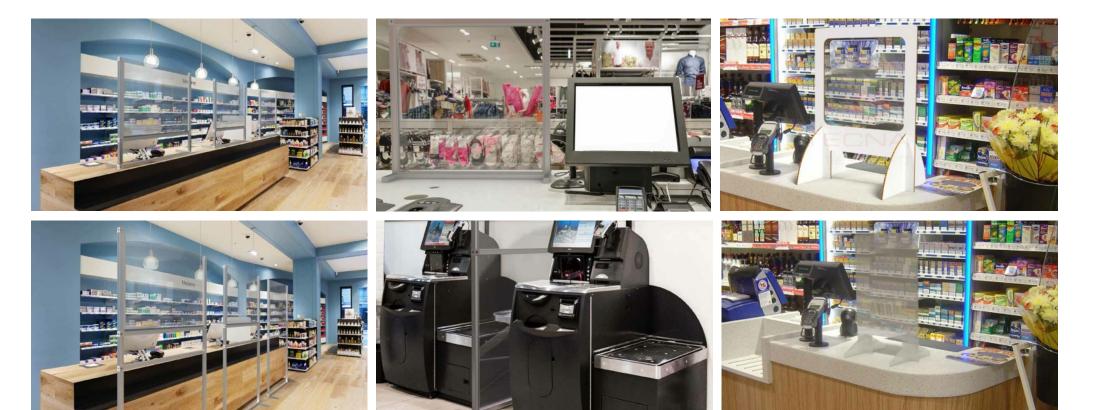

# **Retail Screens**

Screening for retail environments to protect both staff and customers. Ideal for checkout and serving areas, to reduce risk without compromising human interaction and service.

Our easy-to-build, modular screening can be customised to meet your requirements. With options available for cut-outs, print for both stickers and directly to the acrylic surface, and coloured Deco beams.

#### **Product features:**

- Fully customisable for seamless integration
- Speed and ease of build
- Easy to adjust and move around for different areas
- Our polycarbonate options are easy to clean and wipe down in environments dealing with food and drink
- No tools required
- Customised options available to meet individual requirements

## Freestanding screen

TEAM WITH FREESTANDING WALLING AND OTHER SOCIAL DISTANCING PRODUCTS FOR THE COMPLETE SOLUTION.