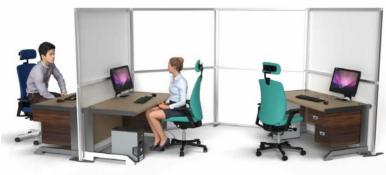

# **Desk Partitions**

Use modular walling to separate desks and workstations. Designed as partitioning to protect and reduce risk between individuals. All desk partitions are fully customisable to meet exact requirements including sizing, materials and branding.

The modular approach means your solution can adapt to a range of different applications over time. Perfect for workspace layout changes, temporary storage solutions, partitions and divides, semiprivate zones, and more.

Combine with other social distancing products to create a complete protected environment.