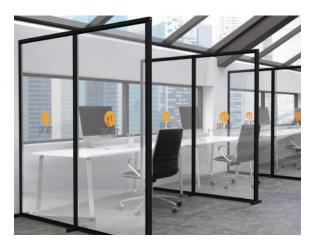

# **Desk Partitions**

Use modular walling to separate desks and workstations. Designed as partitioning to protect and reduce risk between individuals. All desk partitions are fully customisable to meet exact requirements including sizing, materials and branding.

The modular approach means your solution can adapt to a range of different applications over time. Perfect for workspace layout changes, temporary storage solutions, partitions and divides, semiprivate zones, and more.

Combine with other social distancing products to create a complete protected environment.