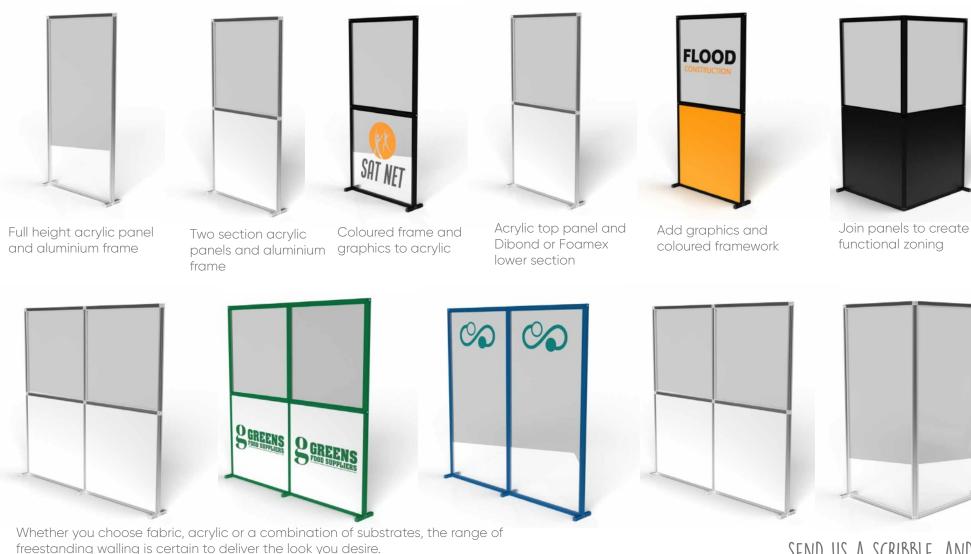

# **Freestanding Walling**

A range of complementary products designed to create zoning, walkways, partitions, and semi-private workspaces to provide safety barriers between individuals. Ideal for dividing open plan spaces, whilst still providing line of sight.

Brand and personalise your walling to design your space with a range of materials including acrylic, fabric, Dibond, and Foamex. All of which can be customised to suit a range of purposes.

The modular capabilities make it easy to reposition as required!

- Modular walling for maximum flexibility
- Panels join together to create infinite walling configurations
- Flexible for a huge range of applications
- Walls are 2m or 1.5m high
- Fast to build without the need for tools and can be flat packed when not in use
- Customisable options available

## Any combination of walling to transform your space.

Walling is available in 1m, 2m, and 3m sections and can be joined together to create even longer walls.

Walling is provided with either flat feet or wheels for complete mobile flexibility.

Choose fabric, acrylic, or a combination of acrylic with Dibond and Foamex, to create the look you desire.