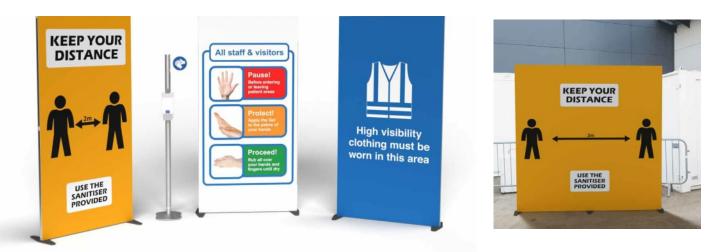

# Signage

Create high impact messaging using modular walling to create informational checkpoints and signage.

- Graphic panels available in rigid, semi-rigid, and fabric
- Flexible for a whole range of applications and environments
- Fast to build and can be packed down easily when not in use!
- Reusable, simply change the graphics
- Combine with floor stickers and sanitiser dispensers
- Walls are 2m high and as long as you need