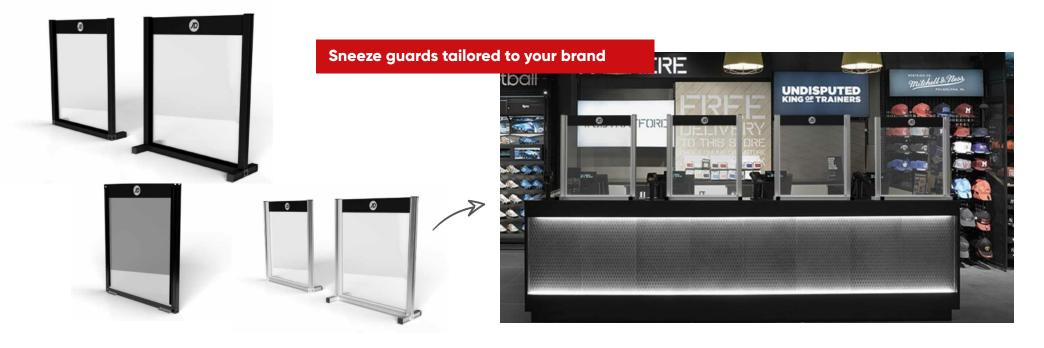

# **Retail Screens**

Screening for retail environments to protect both staff and customers. Ideal for checkout and serving areas, to reduce risk without compromising human interaction and service.

Our easy-to-build, modular screening can be customised to meet your requirements. With options available for cut-outs, print for both stickers and directly to the acrylic surface, and coloured Deco beams.

#### **Product features:**

- Fully customisable for seamless integration
- Speed and ease of build
- Easy to adjust and move around for different areas
- Our polycarbonate options are easy to clean and wipe down in environments dealing with food and drink
- No tools required
- Customised options available to meet individual requirements

## Freestanding screen

TEAM WITH FREESTANDING WALLING AND OTHER SOCIAL DISTANCING PRODUCTS FOR THE COMPLETE SOLUTION.