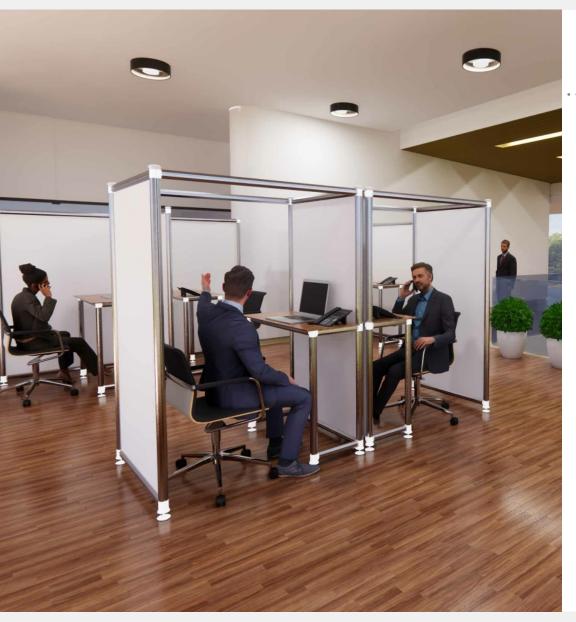

# **Desk Partitions**

Use modular walling to separate desks and workstations. Designed as partitioning to protect and reduce risk between individuals. All desk partitions are fully customisable to meet exact requirements including sizing, materials and branding.

The modular approach means your solution can adapt to a range of different applications over time. Perfect for workspace layout changes, temporary storage solutions, partitions and divides, semiprivate zones, and more.

Combine with other social distancing products to create a complete protected environment.

### **Part acrylic partitions**

## 2m high

#### **Product Features**

- Unique reconfigurable design
- Customisable option available for any environment
- Wipes clean with alcohol based products
- Premium finish using high quality materials
- Manufactured in the UK
- Made using aluminium and can be clad with a range of materials
- Bespoke to suit to individual office layouts
- Modular to adapt over time
- Suitable for a range of environments including offices, schools, call centres, co-working spaces

customise your solution to match your environment with coloured beams, frosted or clear Acrylic, and printed graphics.