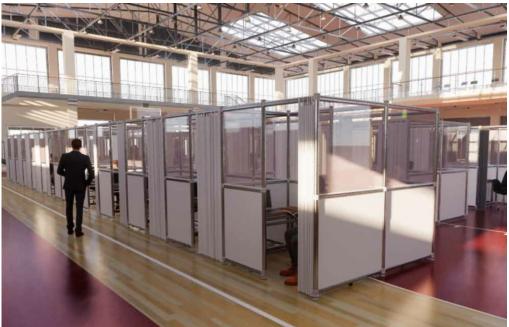

# **Freestanding Walling**

A range of complementary products designed to create zoning, walkways, partitions, and semi-private workspaces to provide safety barriers between individuals. Ideal for dividing open plan spaces, whilst still providing line of sight.

Brand and personalise your walling to design your space with a range of materials including acrylic, fabric, Dibond, and Foamex. All of which can be customised to suit a range of purposes.

The modular capabilities make it easy to reposition as required!

- Modular walling for maximum flexibility
- Panels join together to create infinite walling configurations
- Flexible for a huge range of applications
- Walls are 2m or 1.5m high
- Fast to build without the need for tools and can be flat packed when not in use
- Customisable options available

AVAILABLE IN A RANGE OF STANDARD AND CUSTOM SIZES TO SUIT YOUR NEEDS.

## Any combination of walling to transform your space.

Walling is available in 1m, 2m, and 3m sections and can be joined together to create even longer walls.

Walling is provided with either flat feet or wheels for complete mobile flexibility.

Choose fabric, acrylic, or a combination of acrylic with Dibond and Foamex, to create the look you desire.