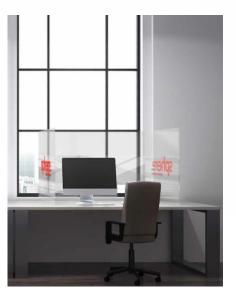

# **Desk Dividers**

Protect individuals by creating separation dividers between desks and workstations. Designed to keep distance and reduce risk, our range of desk dividers are fully customisable to create a unique solution for your environment.

#### **Floor standing**

Acrylic

- Modular, premium finish product
- Sturdy mount onto desks
- Link together for specific desk layouts
- Customisation options available: tinted or frosted acrylic infills, coloured framework
- Reconfigurable: add or remove components with ease
- Fixed or freestanding options available
- Adjustable feet provided
- Exact desk height dimensions required

- Low cost and fast implementation
- Customised individually to each desk
- Mobile flexibility for when workplace layouts change
- Ideal solution for adjustable desks
- Wipeable for easy cleaning
- Zero build time just drop into place and can be customised to fit around existing features
- Can be made to any size and shape
- Brand with simple stickers