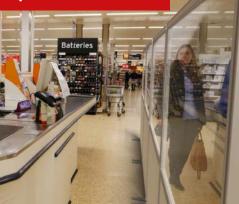

# **Retail Screens**

Screening for retail environments to protect both staff and customers. Ideal for checkout and serving areas, to reduce risk without compromising human interaction and service.

Our easy-to-build, modular screening can be customised to meet your requirements. With options available for cut-outs, print for both stickers and directly to the acrylic surface, and coloured Deco beams.

#### **Product features:**

- Fully customisable for seamless integration
- Speed and ease of build
- Easy to adjust and move around for different areas
- Our polycarbonate options are easy to clean and wipe down in environments dealing with food and drink
- No tools required
- Customised options available to meet individual requirements

## Freestanding screen

TEAM WITH FREESTANDING WALLING AND OTHER SOCIAL DISTANCING PRODUCTS FOR THE COMPLETE SOLUTION.