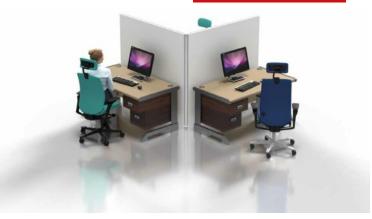

# **Desk Partitions**

Use modular walling to separate desks and workstations. Designed as partitioning to protect and reduce risk between individuals. All desk partitions are fully customisable to meet exact requirements including sizing, materials and branding.

The modular approach means your solution can adapt to a range of different applications over time. Perfect for workspace layout changes, temporary storage solutions, partitions and divides, semiprivate zones, and more.

Combine with other social distancing products to create a complete protected environment.