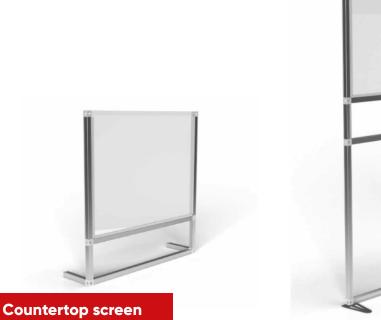

# **Retail Screens**

Screening for retail environments to protect both staff and customers. Ideal for checkout and serving areas, to reduce risk without compromising human interaction and service.

Our easy-to-build, modular screening can be customised to meet your requirements. With options available for cut-outs, print for both stickers and directly to the acrylic surface, and coloured Deco beams.

#### **Product features:**

- Fully customisable for seamless integration
- Speed and ease of build
- Easy to adjust and move around for different areas
- Our polycarbonate options are easy to clean and wipe down in environments dealing with food and drink
- No tools required
- Customised options available to meet individual requirements

## Freestanding screen

TEAM WITH FREESTANDING WALLING AND OTHER SOCIAL DISTANCING PRODUCTS FOR THE COMPLETE SOLUTION.