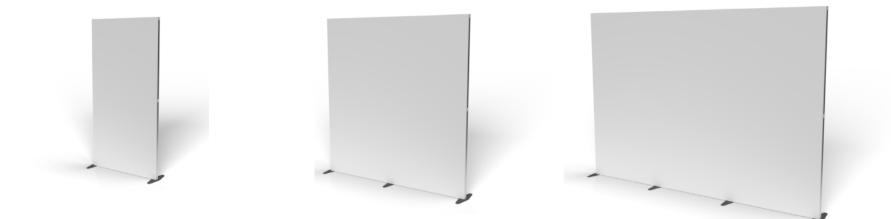

## Any combination of walling to transform your space.

Walling is available in 1m, 2m, and 3m sections and can be joined together to create even longer walls.

Walling is provided with either flat feet or wheels for complete mobile flexibility.

Choose fabric, acrylic, or a combination of acrylic with Dibond and Foamex, to create the look you desire.