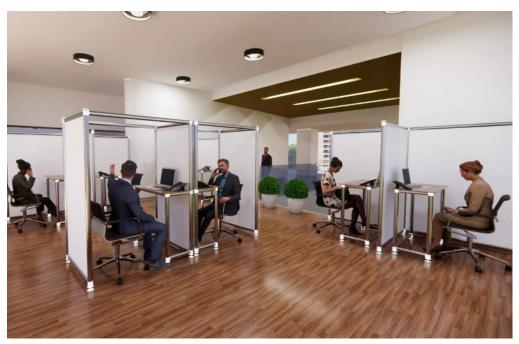

# **Desk Partitions**

Use modular walling to separate desks and workstations. Designed as partitioning to protect and reduce risk between individuals. All desk partitions are fully customisable to meet exact requirements including sizing, materials and branding.

The modular approach means your solution can adapt to a range of different applications over time. Perfect for workspace layout changes, temporary storage solutions, partitions and divides, semiprivate zones, and more.

Combine with other social distancing products to create a complete protected environment.

### **Part acrylic partitions**

## 2m high

#### **Product Features**

- Unique reconfigurable design
- Customisable option available for any environment
- Wipes clean with alcohol based products
- Premium finish using high quality materials
- Manufactured in the UK
- Made using aluminium and can be clad with a range of materials
- Bespoke to suit to individual office layouts
- Modular to adapt over time
- Suitable for a range of environments including offices, schools, call centres, co-working spaces

customise your solution to match your environment with coloured beams, frosted or clear Acrylic, and printed graphics.