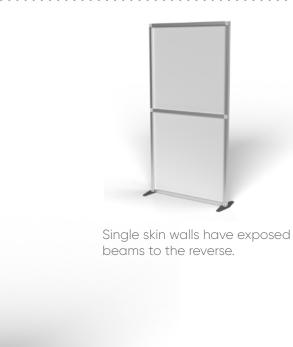

# **Freestanding Walling**

A range of complementary products designed to create zoning, walkways, partitions, and semi-private workspaces to provide safety barriers between individuals. Ideal for dividing open plan spaces, whilst still providing line of sight.

- Modular walling for maximum flexibility
- Panels join together to create infinite walling configurations
- Flexible for a huge range of applications
- Walls are 2m or 1.5m high
- Fast to build without the need for tools and can be flat packed when not in use
- Customisable options available

## Any combination of walling to transform your space.

Walling is available in 1m, 2m, and 3m sections and can be joined together to create even longer walls.

Walling is provided with either flat feet or wheels for complete mobile flexibility.