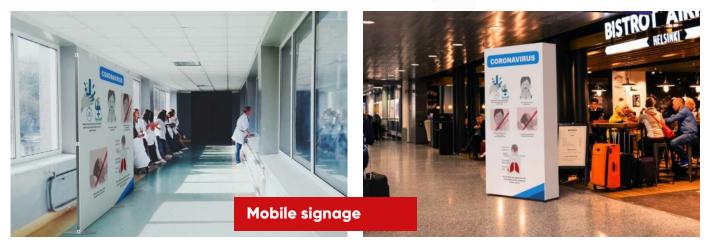

# Signage

Create high impact messaging using modular walling to create informational checkpoints and signage.

- Graphic panels available in rigid, semi-rigid, and fabric
- Flexible for a whole range of applications and environments
- Fast to build and can be packed down easily when not in use!
- Reusable, simply change the graphics
- Combine with floor stickers and sanitiser dispensers
- Walls are 2m high and as long as you need