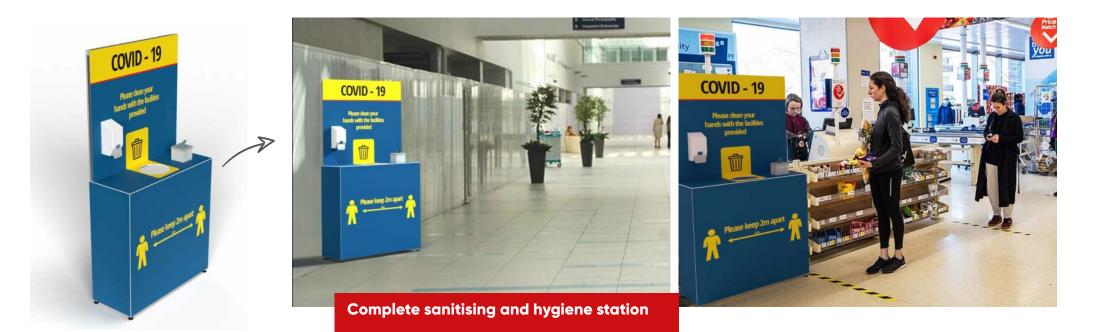

# **Essentials**

To complete your social distancing environments, you might want to consider these essentials. Simply add these products to your environment to protect, reduce risk, and provide information. All quick and easy to implement in a range of customisable sizes.