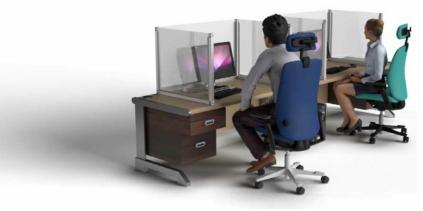

# **Desk Dividers**

Protect individuals by creating separation dividers between desks and workstations. Designed to keep distance and reduce risk, our range of desk dividers are fully customisable to create a unique solution for your environment.

#### **Floor standing**

Acrylic

- Modular, premium finish product
- Sturdy mount onto desks
- Link together for specific desk layouts
- Customisation options available: tinted or frosted acrylic infills, coloured framework
- Reconfigurable: add or remove components with ease
- Fixed or freestanding options available
- Adjustable feet provided
- Exact desk height dimensions required

- Low cost and fast implementation
- Customised individually to each desk
- Mobile flexibility for when workplace layouts change
- Ideal solution for adjustable desks
- Wipeable for easy cleaning
- Zero build time just drop into place and can be customised to fit around existing features
- Can be made to any size and shape
- Brand with simple stickers