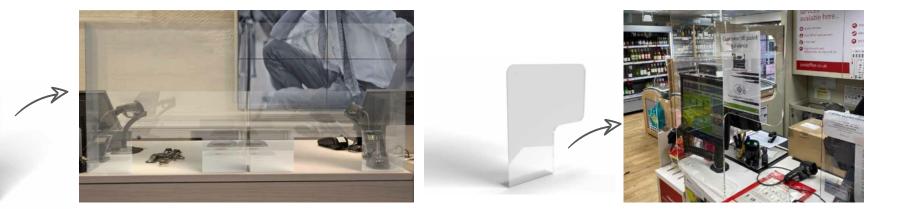

# **Retail Screens**

Screening for retail environments to protect both staff and customers. Ideal for checkout and serving areas, to reduce risk without compromising human interaction and service.

Our easy-to-build, modular screening can be customised to meet your requirements. With options available for cut-outs, print for both stickers and directly to the acrylic surface, and coloured Deco beams.

#### **Product features:**

- Fully customisable for seamless integration
- Speed and ease of build
- Easy to adjust and move around for different areas
- Our polycarbonate options are easy to clean and wipe down in environments dealing with food and drink
- No tools required
- Customised options available to meet individual requirements

## Freestanding screen

TEAM WITH FREESTANDING WALLING AND OTHER SOCIAL DISTANCING PRODUCTS FOR THE COMPLETE SOLUTION.