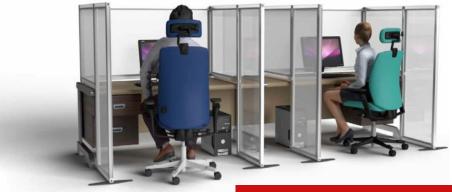

# **Desk Dividers**

Protect individuals by creating separation dividers between desks and workstations. Designed to keep distance and reduce risk, our range of desk dividers are fully customisable to create a unique solution for your environment.

Build these desk dividers in a matter of minutes and with no tools!

The unique modularity means you can adapt and reconfigure all our products to continue meeting your needs over time.

Combine these with other products to create a complete solution for you chosen environment.

- Quick and easy build
- No tools required just twist and lock

CUSTOMISE TO YOUR ENVIRONMENT WITH COLOURED BEAMS, FROSTED OR

CLEAR ACRYLIC, AND ADD GRAPHICS.

- Brand with print or stickers
- Aluminium beams with acrylic infill
- Custom sizes available
- Coloured beams available
- Clear, frosted or tinted acrylic