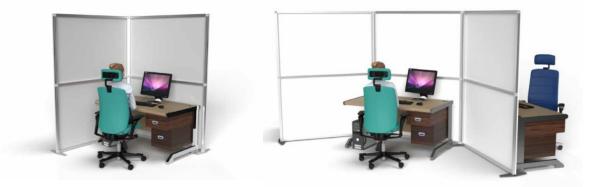

# **Desk Partitions**

Use modular walling to separate desks and workstations. Designed as partitioning to protect and reduce risk between individuals. All desk partitions are fully customisable to meet exact requirements including sizing, materials and branding.

The modular approach means your solution can adapt to a range of different applications over time. Perfect for workspace layout changes, temporary storage solutions, partitions and divides, semiprivate zones, and more.

Combine with other social distancing products to create a complete protected environment.