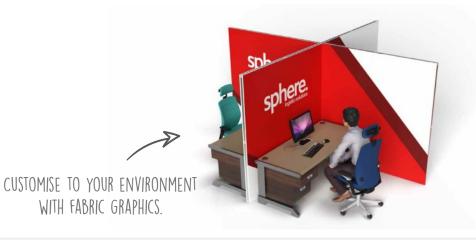

customise your solution to match your environment with coloured beams, frosted or clear Acrylic, and printed graphics.