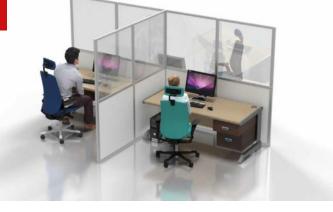

# **Desk Partitions**

Use modular walling to separate desks and workstations. Designed as partitioning to protect and reduce risk between individuals. All desk partitions are fully customisable to meet exact requirements including sizing, materials and branding.

The modular approach means your solution can adapt to a range of different applications over time. Perfect for workspace layout changes, temporary storage solutions, partitions and divides, semiprivate zones, and more.

### **Part acrylic partitions**