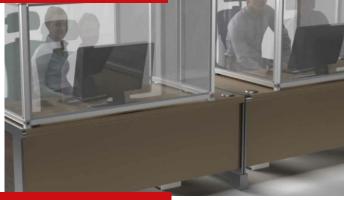

# **Desk Partitions**

Use modular walling to separate desks and workstations. Designed as partitioning to protect and reduce risk between individuals. All desk partitions are fully customisable to meet exact requirements including sizing, materials and branding.

The modular approach means your solution can adapt to a range of different applications over time. Perfect for workspace layout changes, temporary storage solutions, partitions and divides, semiprivate zones, and more.

Combine with other social distancing products to create a complete protected environment.