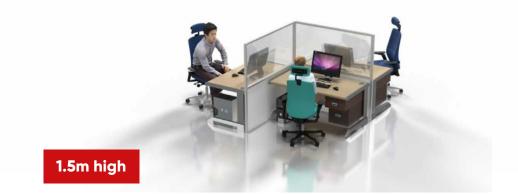

# **Desk Partitions**

Use modular walling to separate desks and workstations. Designed as partitioning to protect and reduce risk between individuals. All desk partitions are fully customisable to meet exact requirements including sizing, materials and branding.

The modular approach means your solution can adapt to a range of different applications over time. Perfect for workspace layout changes, temporary storage solutions, partitions and divides, semiprivate zones, and more.

## 2m high