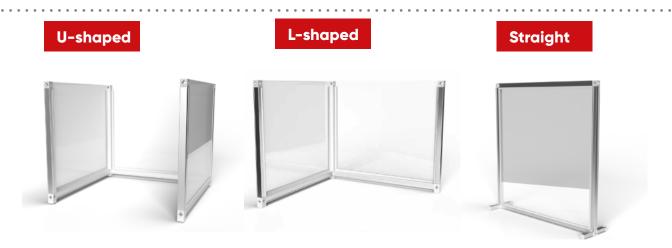

# **Desk Dividers**

Protect individuals by creating separation dividers between desks and workstations. Designed to keep distance and reduce risk, our range of desk dividers are fully customisable to create a unique solution for your environment.

#### **Floor standing**

Acrylic

- Modular, premium finish product
- Sturdy mount onto desks
- Link together for specific desk layouts
- Customisation options available: tinted or frosted acrylic infills, coloured framework
- Reconfigurable: add or remove components with ease
- Fixed or freestanding options available
- Adjustable feet provided
- Exact desk height dimensions required

- Low cost and fast implementation
- Customised individually to each desk
- Mobile flexibility for when workplace layouts change
- Ideal solution for adjustable desks
- Wipeable for easy cleaning
- Zero build time just drop into place and can be customised to fit around existing features
- Can be made to any size and shape
- Brand with simple stickers