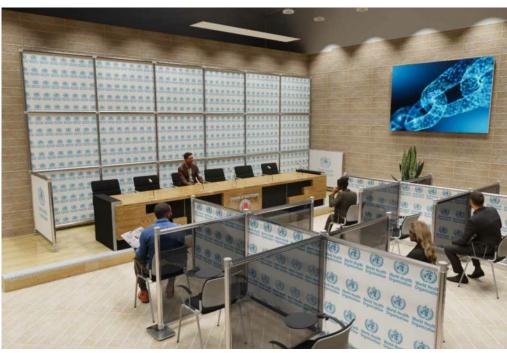

# **Premium Solutions**

Our range of premium solutions allows you to create a bespoke and personalised environment, whilst also recognising the need for social distancing.

Take your modular walling a step further to create bespoke customised environments. We will design personalised features to transform workplaces, office spaces, schools, and co-working environments.

Don't be restricted to standard sizing or graphics – you've got the option to do it all! And over time, with the modularity, you can adapt and reconfigure to fit new environments and purposes.

Modular and quick to build, without tools, our premium solutions enable you to design your environment with the flexibility to change it in the future.

Using aluminium coloured beams, choose from a range of materials including acrylic, Dibond, Foamex, and fabric to complement your design. Add graphics to personalise to your brand.

- High quality, premium finishes
- Clad with a range of materials
- Integrate functional features
- Personalise and customise to your environment
- Made using aluminium framework
- Easy to pack down when not in use
- Great for permanent, long-term solutions
- No tools required
- Easy to repurpose over time