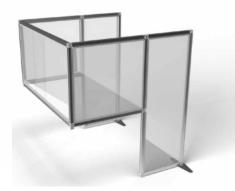

# **Freestanding Walling**

A range of complementary products designed to create zoning, walkways, partitions, and semi-private workspaces to provide safety barriers between individuals. Ideal for dividing open plan spaces, whilst still providing line of sight.

Brand and personalise your walling to design your space with a range of materials including acrylic, fabric, Dibond, and Foamex. All of which can be customised to suit a range of purposes.

The modular capabilities make it easy to reposition as required!

- Modular walling for maximum flexibility
- Panels join together to create infinite walling configurations
- Flexible for a huge range of applications
- Walls are 2m or 1.5m high
- Fast to build without the need for tools and can be flat packed when not in use
- Customisable options available