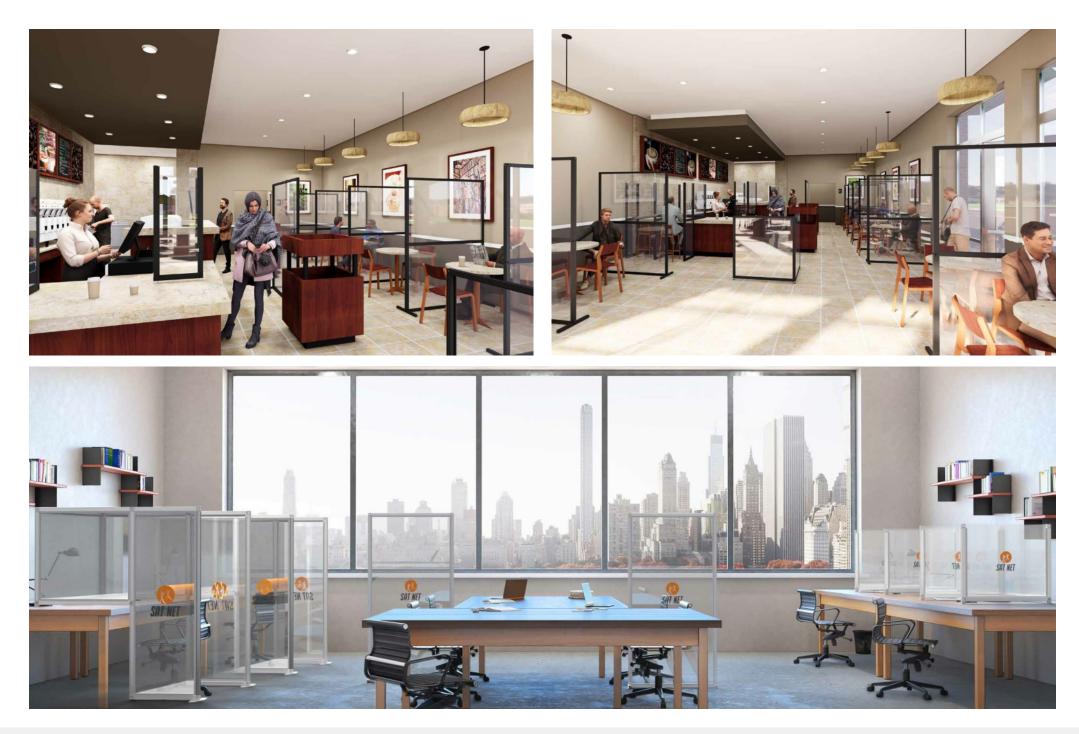

# **Premium Solutions**

Our range of premium solutions allows you to create a bespoke and personalised environment, whilst also recognising the need for social distancing.

Take your modular walling a step further to create bespoke customised environments. We will design personalised features to transform workplaces, office spaces, schools, and co-working environments.

Don't be restricted to standard sizing or graphics – you've got the option to do it all! And over time, with the modularity, you can adapt and reconfigure to fit new environments and purposes.

Modular and quick to build, without tools, our premium solutions enable you to design your environment with the flexibility to change it in the future.

Using aluminium coloured beams, choose from a range of materials including acrylic, Dibond, Foamex, and fabric to complement your design. Add graphics to personalise to your brand.

- High quality, premium finishes
- Clad with a range of materials
- Integrate functional features
- Personalise and customise to your environment
- Made using aluminium framework
- Easy to pack down when not in use
- Great for permanent, long-term solutions
- No tools required
- Easy to repurpose over time