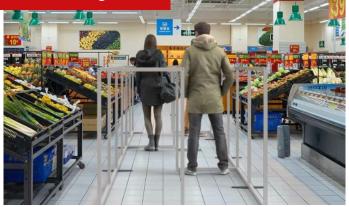

# **Internal Queuing Systems**

Our queuing systems are designed to cope within high footfall areas to social distance between individuals. Great for retail environments and areas where queueing is inevitable.

The toolless system makes it quick and easy to build, and options are available to reconfigure to meet alternative space and size requirements. Customisable options are available for graphic branding and personalisation.

- Ideal for shopping centres, supermarkets and other temporary areas where queueing is required
- Easy to build and dismantle for storage overnight
- Modular and quick to build
- No tools required
- Branding options available
- Combine with floor stickers and sanitiser stations for a complete solution