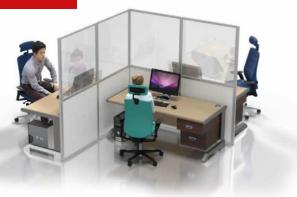

# **Desk Partitions**

Use modular walling to separate desks and workstations. Designed as partitioning to protect and reduce risk between individuals. All desk partitions are fully customisable to meet exact requirements including sizing, materials and branding.

The modular approach means your solution can adapt to a range of different applications over time. Perfect for workspace layout changes, temporary storage solutions, partitions and divides, semiprivate zones, and more.

### **Part acrylic partitions**