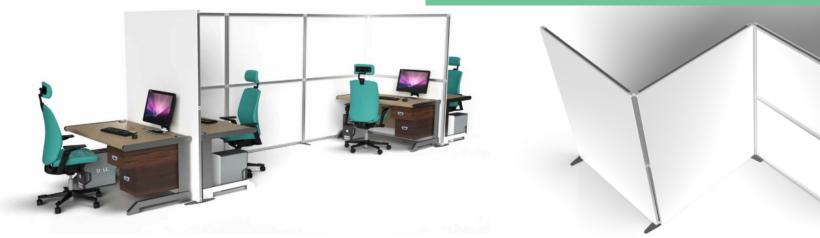

# **Freestanding Walling**

A range of complementary products designed to create zoning, walkways, partitions, and semi-private workspaces to provide safety barriers between individuals. Ideal for dividing open plan spaces, whilst still providing line of sight.

Brand and personalise your walling to design your space with a range of materials including acrylic, fabric, Dibond, and Foamex. All of which can be customised to suit a range of purposes.

The modular capabilities make it easy to reposition as required!

- Modular walling for maximum flexibility
- Panels join together to create infinite walling configurations
- Flexible for a huge range of applications
- Walls are 2m or 1.5m high
- Fast to build without the need for tools and can be flat packed when not in use
- Customisable options available