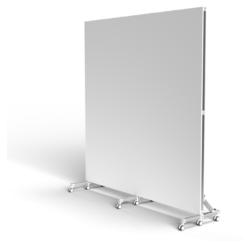

## Any combination of walling to transform your space.

Walling is available in 1m, 2m, and 3m sections and can be joined together to create even longer walls.

Walling is provided with either flat feet or wheels for complete mobile flexibility.

## Freestanding screen

TEAM WITH FREESTANDING WALLING AND OTHER SOCIAL DISTANCING PRODUCTS FOR THE COMPLETE SOLUTION.