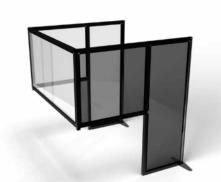

# **Hinged Walling**

Divide open plan spaces with quick and easy-to-build modular hinged walling. Designed to cover large areas within environments to safeguard all occupants and reduce risk by implementing social distancing measures between desks and workstations.

Ideal for breaking up open plan spaces. Fast to build without the need for tools and can be flat packed when not in use.

- Unique reconfigurable design to suit individual requirements
- Premium finish using high quality materials
- Manufactured in the UK
- Modular to adapt over time
- Designed to protect and reduce risk over large areas
- Suitable for a range of environments including offices, schools, call centres, co-working spaces

The flexibility to create zoned areas in a multitude of environments.