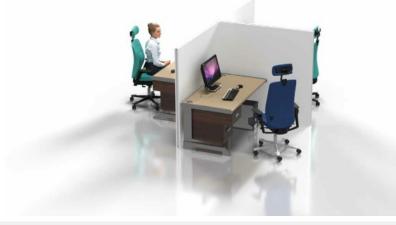

# **Desk Partitions**

Use modular walling to separate desks and workstations. Designed as partitioning to protect and reduce risk between individuals. All desk partitions are fully customisable to meet exact requirements including sizing, materials and branding.

### **Part acrylic partitions**

## 2m high