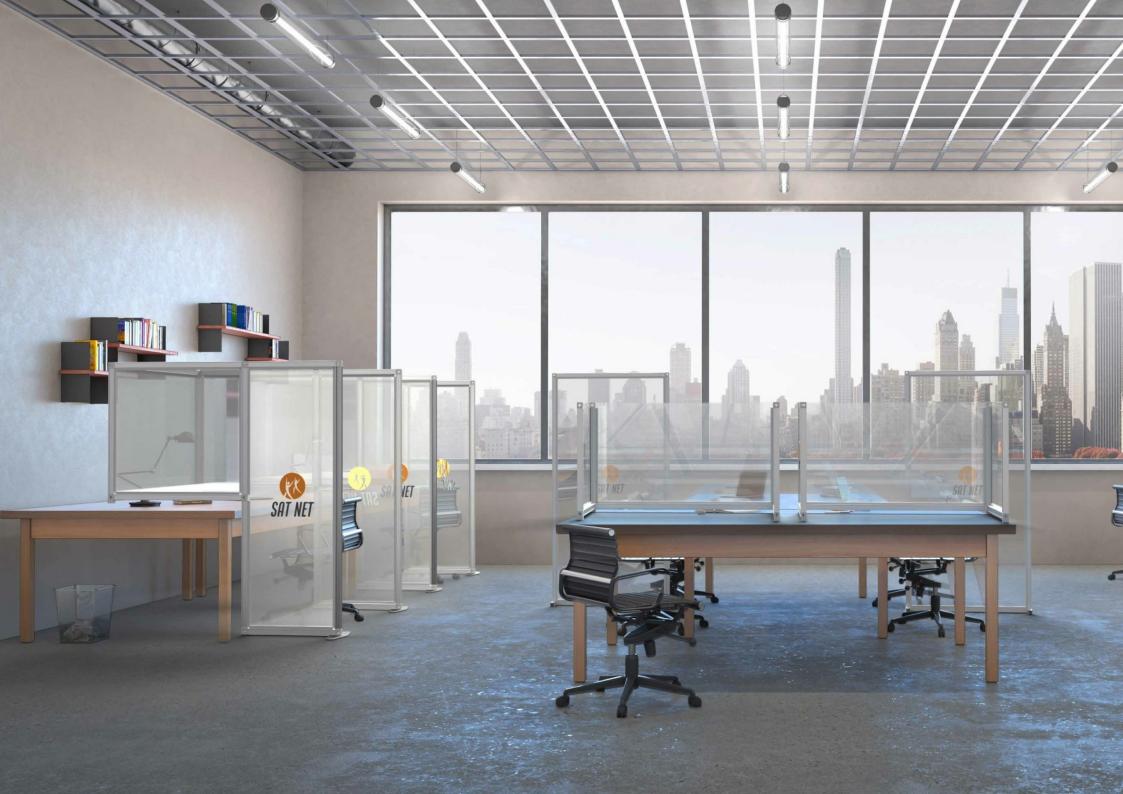

# **Desk Partitions**

Use modular walling to separate desks and workstations. Designed as partitioning to protect and reduce risk between individuals. All desk partitions are fully customisable to meet exact requirements including sizing, materials and branding.

The modular approach means your solution can adapt to a range of different applications over time. Perfect for workspace layout changes, temporary storage solutions, partitions and divides, semiprivate zones, and more.

Combine with other social distancing products to create a complete protected environment.