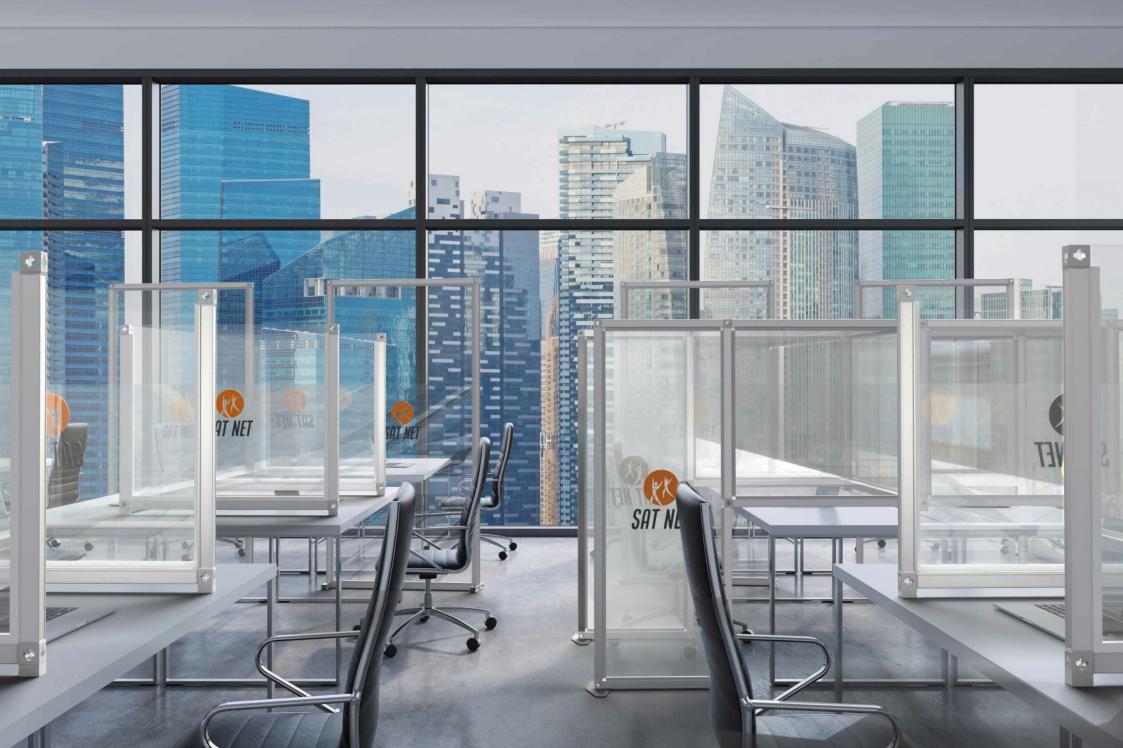

# **Desk Dividers**

Protect individuals by creating separation dividers between desks and workstations. Designed to keep distance and reduce risk, our range of desk dividers are fully customisable to create a unique solution for your environment.

Build these desk dividers in a matter of minutes and with no tools!

The unique modularity means you can adapt and reconfigure all our products to continue meeting your needs over time.

Combine these with other products to create a complete solution for you chosen environment.

- Quick and easy build
- No tools required just twist and lock

CUSTOMISE TO YOUR ENVIRONMENT WITH COLOURED BEAMS, FROSTED OR

CLEAR ACRYLIC, AND ADD GRAPHICS.

- Brand with print or stickers
- Aluminium beams with acrylic infill
- Custom sizes available
- Coloured beams available
- Clear, frosted or tinted acrylic