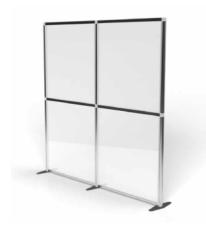

# **Freestanding Walling**

A range of complementary products designed to create zoning, walkways, partitions, and semi-private workspaces to provide safety barriers between individuals. Ideal for dividing open plan spaces, whilst still providing line of sight.

Brand and personalise your walling to design your space with a range of materials including acrylic, fabric, Dibond, and Foamex. All of which can be customised to suit a range of purposes.

The modular capabilities make it easy to reposition as required!

- Modular walling for maximum flexibility
- Panels join together to create infinite walling configurations
- Flexible for a huge range of applications
- Walls are 2m or 1.5m high
- Fast to build without the need for tools and can be flat packed when not in use
- Customisable options available

## Any combination of walling to transform your space.

Walling is available in 1m, 2m, and 3m sections and can be joined together to create even longer walls.

Walling is provided with either flat feet or wheels for complete mobile flexibility.

Choose fabric, acrylic, or a combination of acrylic with Dibond and Foamex, to create the look you desire.